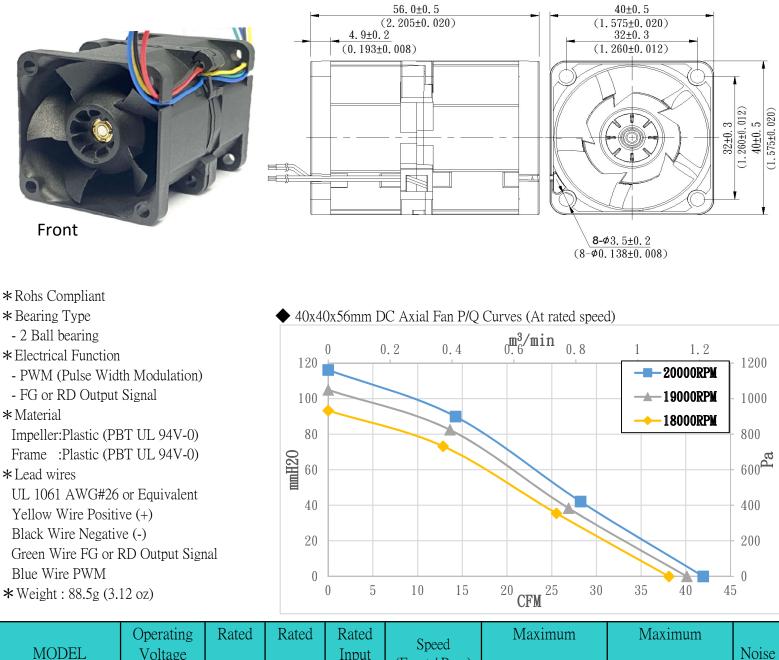

DIMENSIONS DRAWING

| MODEL         | Operating<br>Voltage<br>Range | Rated<br>Voltage | Rated<br>Current | Rated<br>Input<br>Power | Speed<br>(Front / Rear) | Maximum<br>Air Flow |       | Maximum<br>Air Pressure |       | Noise |
|---------------|-------------------------------|------------------|------------------|-------------------------|-------------------------|---------------------|-------|-------------------------|-------|-------|
| Part No.      | VDC                           | VDC              | Amp              | Watts                   | R.P.M±10%               | m <sup>3</sup> /min | CFM   | mmH2O                   | InH2O | dB(A) |
| B0405612LP-4M | 6V ~ 13.8V                    | 12               | 2.60             | 31.2                    | 18000 / 17000           | 1.08                | 38.11 | 93.26                   | 3.67  | 73.5  |
| B0405612MP-4M | 6V ~ 13.8V                    | 12               | 2.80             | 33.6                    | 19000 / 18000           | 1.14                | 40.11 | 104.91                  | 4.13  | 74.5  |
| B0405612HP-4M | 6V ~ 13.8V                    | 12               | 3.00             | 36.0                    | 20000 / 19000           | 1.19                | 41.94 | 116.15                  | 4.57  | 75.5  |

\*Function type is optional.

\* The max. air flow and speed are measured in free air; max. air pressure is measured at close to zero air flow.

\*Noise is measured in anechoic chamber in free air, one meter from intake side.